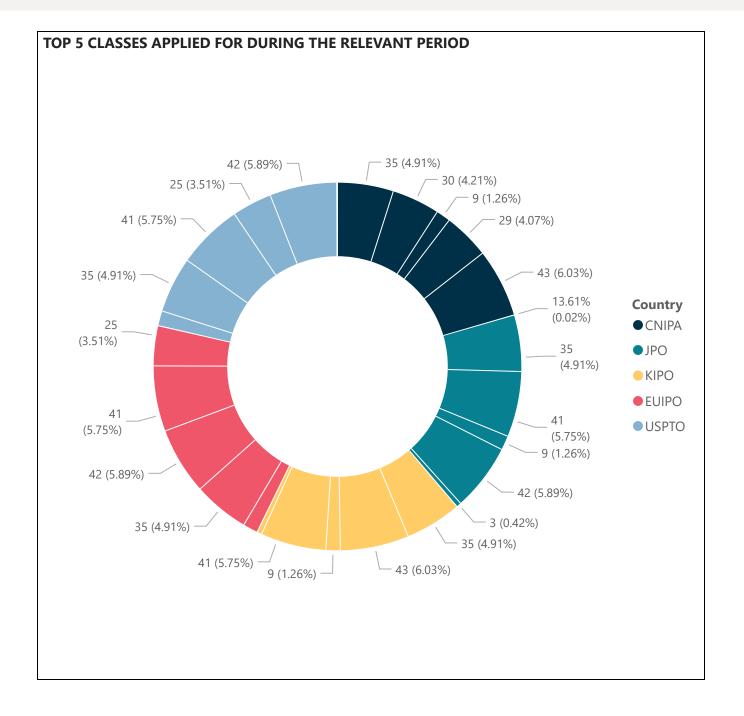

 $\times$ 

i Auto recovery contains some recovered files that haven't been opened.

X

X

| Country | Time from receipt of application (direct filings) to registration (without oppositions) | Time from reception of application to first action (All filings) | Time from reception of application to first action (Direct filings) | Time from reception of application to first action (IR filings) |
|---------|-----------------------------------------------------------------------------------------|------------------------------------------------------------------|---------------------------------------------------------------------|-----------------------------------------------------------------|
| CNIPA   | 4 months                                                                                |                                                                  |                                                                     |                                                                 |
| EUIPO   | 4.19 months                                                                             | 0.75 months                                                      | 0.78 months                                                         | 0.72 months                                                     |
| KIPO    | 17.7 months                                                                             | 13.9 months                                                      | 14 months                                                           | 13 months                                                       |
| JPO     | 6.8 months                                                                              | 5.8 months                                                       | 5.4 months                                                          | 9.6 months                                                      |
| USPTO   | 14.47 months                                                                            | 8.4 months                                                       | 8.77 months                                                         | 4.99 months                                                     |