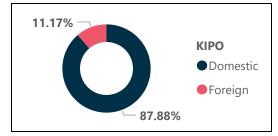

 $\times$ 

i Auto recovery contains some recovered files that haven't been opened.

X

X

| Country | Time from receipt of application (direct filings) to registration (without oppositions) | Time from reception of application to first action (All filings) | Time from reception of application to first action (Direct filings) | Time from reception of application to first action (IR filings) |
|---------|-----------------------------------------------------------------------------------------|------------------------------------------------------------------|---------------------------------------------------------------------|-----------------------------------------------------------------|
| CNIPA   | 4 months                                                                                |                                                                  |                                                                     |                                                                 |
| EUIPO   | 4.19 months                                                                             | 0.75 months                                                      | 0.78 months                                                         | 0.72 months                                                     |
| KIPO    | 17.7 months                                                                             | 13.9 months                                                      | 14 months                                                           | 13 months                                                       |
| JPO     | 6.8 months                                                                              | 5.8 months                                                       | 5.4 months                                                          | 9.6 months                                                      |
| USPTO   | 14.47 months                                                                            | 8.4 months                                                       | 8.77 months                                                         | 4.99 months                                                     |