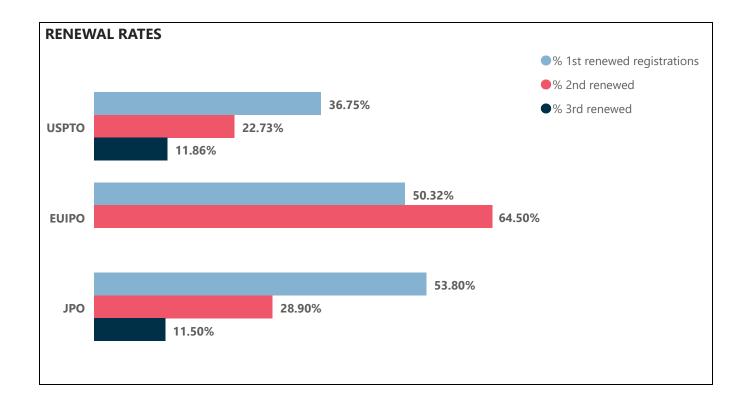

 $\times$ 

i Auto recovery contains some recovered files that haven't been opened.

X

X

| Country | Time from receipt of application (direct filings) to registration (without oppositions) | Time from reception of application to first action (All filings) | Time from reception of application to first action (Direct filings) | Time from reception of application to first action (IR filings) |
|---------|-----------------------------------------------------------------------------------------|------------------------------------------------------------------|---------------------------------------------------------------------|-----------------------------------------------------------------|
| CNIPA   | 4 months                                                                                |                                                                  |                                                                     |                                                                 |
| EUIPO   | 4.19 months                                                                             | 0.75 months                                                      | 0.78 months                                                         | 0.72 months                                                     |
| KIPO    | 17.7 months                                                                             | 13.9 months                                                      | 14 months                                                           | 13 months                                                       |
| JPO     | 6.8 months                                                                              | 5.8 months                                                       | 5.4 months                                                          | 9.6 months                                                      |
| USPTO   | 14.47 months                                                                            | 8.4 months                                                       | 8.77 months                                                         | 4.99 months                                                     |