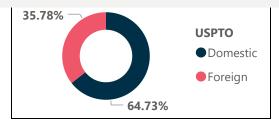

$\times$ 



i Auto recovery contains some recovered files that haven't been opened.



X









X



| Country | Time from receipt of application (direct filings) to registration (without oppositions) | Time from reception of application to first action (All filings) | Time from reception of application to first action (Direct filings) | Time from reception of application to first action (IR filings) |
|---------|-----------------------------------------------------------------------------------------|------------------------------------------------------------------|---------------------------------------------------------------------|-----------------------------------------------------------------|
| CNIPA   | 4 months