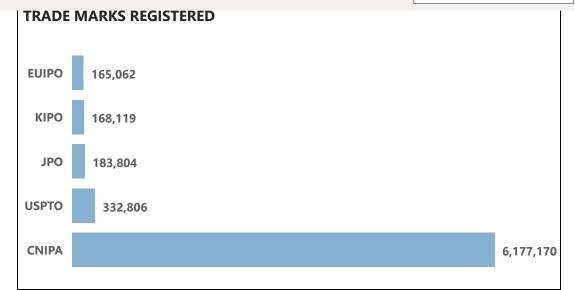

 $\times$ 

i Auto recovery contains some recovered files that haven't been opened.

X

X

| Country | Time from receipt of application (direct filings) to registration (without oppositions) | Time from reception of application to first action (All filings) | Time from reception of application to first action (Direct filings) | Time from reception of application to first action (IR filings) |
|---------|-----------------------------------------------------------------------------------------|------------------------------------------------------------------|---------------------------------------------------------------------|-----------------------------------------------------------------|
| CNIPA   | 4 months                                                                                |                                                                  |                                                                     |                                                                 |
| EUIPO   | 4.19 months                                                                             | 0.75 months                                                      | 0.78 months                                                         | 0.72 months                                                     |
| KIPO    | 17.7 months                                                                             | 13.9 months                                                      | 14 months                                                           | 13 months                                                       |
| JPO     | 6.8 months                                                                              | 5.8 months                                                       | 5.4 months                                                          | 9.6 months                                                      |
| USPTO   | 14.47 months                                                                            | 8.4 months                                                       | 8.77 months                                                         | 4.99 months                                                     |