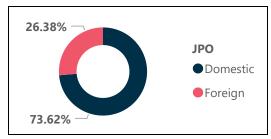

$\times$ 



i Auto recovery contains some recovered files that haven't been opened.



X









X



| Country | Time from receipt of application (direct filings) to registration (without oppositions) | Time from reception of application to first action (All filings) | Time from reception of application to first action (Direct filings) | Time from reception of application to first action (IR filings) |
|---------|-----------------------------------------------------------------------------------------|------------------------------------------------------------------|---------------------------------------------------------------------|-----------------------------------------------------------------|
| CNIPA   | 4 months