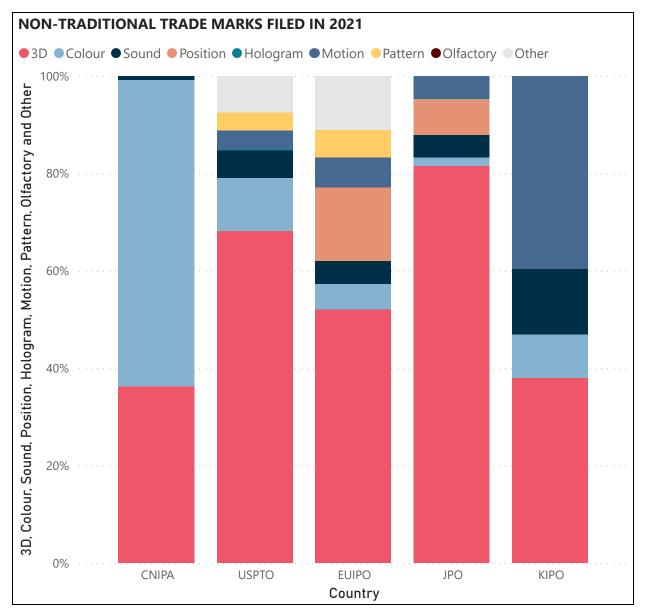

 $\times$ 

i Auto recovery contains some recovered files that haven't been opened.

X

X

| Country | Time from receipt of application (direct filings) to registration (without oppositions) | Time from reception of application to first action (All filings) | Time from reception of application to first action (Direct filings) | Time from reception of application to first action (IR filings) |
|---------|-----------------------------------------------------------------------------------------|------------------------------------------------------------------|---------------------------------------------------------------------|-----------------------------------------------------------------|
| CNIPA   | 4 months                                                                                |                                                                  |                                                                     |                                                                 |
| EUIPO   | 4.19 months                                                                             | 0.75 months                                                      | 0.78 months                                                         | 0.72 months                                                     |
| KIPO    | 17.7 months                                                                             | 13.9 months                                                      | 14 months                                                           | 13 months                                                       |
| JPO     | 6.8 months                                                                              | 5.8 months                                                       | 5.4 months                                                          | 9.6 months                                                      |
| USPTO   | 14.47 months                                                                            | 8.4 months                                                       | 8.77 months                                                         | 4.99 months                                                     |