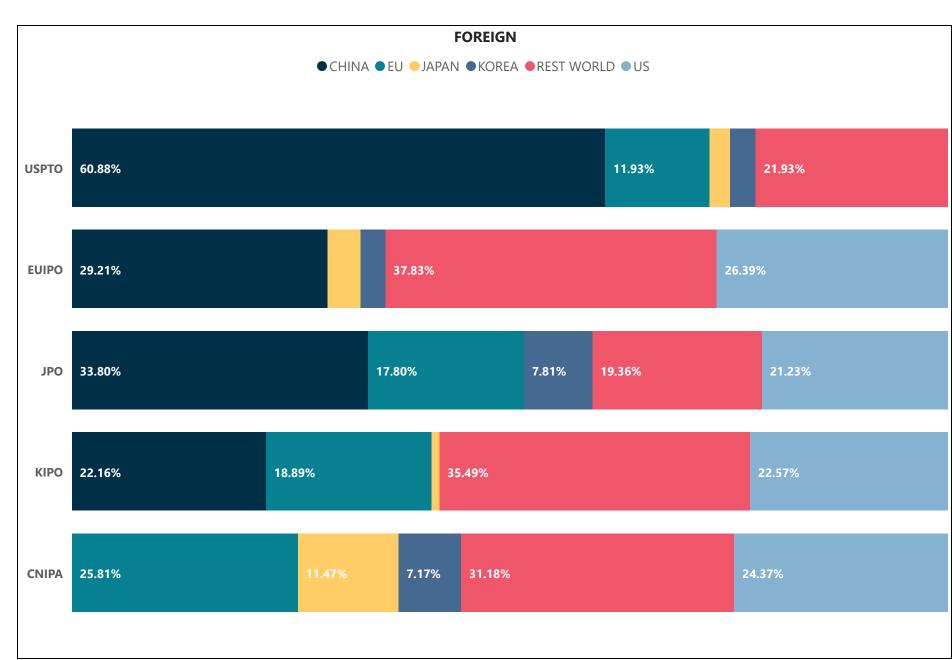

 $\times$ 

i Auto recovery contains some recovered files that haven't been opened.

X

X

| Country | Time from receipt of application (direct filings) to registration (without oppositions) | Time from reception of application to first action (All filings) | Time from reception of application to first action (Direct filings) | Time from reception of application to first action (IR filings) |
|---------|-----------------------------------------------------------------------------------------|------------------------------------------------------------------|---------------------------------------------------------------------|-----------------------------------------------------------------|
| CNIPA   | 4 months                                                                                |                                                                  |                                                                     |                                                                 |
| EUIPO   | 4.19 months                                                                             | 0.75 months                                                      | 0.78 months                                                         | 0.72 months                                                     |
| KIPO    | 17.7 months                                                                             | 13.9 months                                                      | 14 months                                                           | 13 months                                                       |
| JPO     | 6.8 months                                                                              | 5.8 months                                                       | 5.4 months                                                          | 9.6 months                                                      |
| USPTO   | 14.47 months                                                                            | 8.4 months                                                       | 8.77 months                                                         | 4.99 months                                                     |