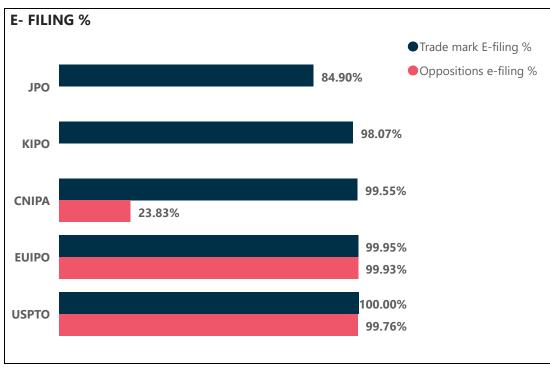

 $\times$ 

i Auto recovery contains some recovered files that haven't been opened.

X

X

| Country | Time from receipt of application (direct filings) to registration (without oppositions) | Time from reception of application to first action (All filings) | Time from reception of application to first action (Direct filings) | Time from reception of application to first action (IR filings) |
|---------|-----------------------------------------------------------------------------------------|------------------------------------------------------------------|---------------------------------------------------------------------|-----------------------------------------------------------------|
| CNIPA   | 4 months                                                                                |                                                                  |                                                                     |                                                                 |
| EUIPO   | 4.19 months                                                                             | 0.75 months                                                      | 0.78 months                                                         | 0.72 months                                                     |
| KIPO    | 17.7 months                                                                             | 13.9 months                                                      | 14 months                                                           | 13 months                                                       |
| JPO     | 6.8 months                                                                              | 5.8 months                                                       | 5.4 months                                                          | 9.6 months                                                      |
| USPTO   | 14.47 months                                                                            | 8.4 months                                                       | 8.77 months                                                         | 4.99 months                                                     |