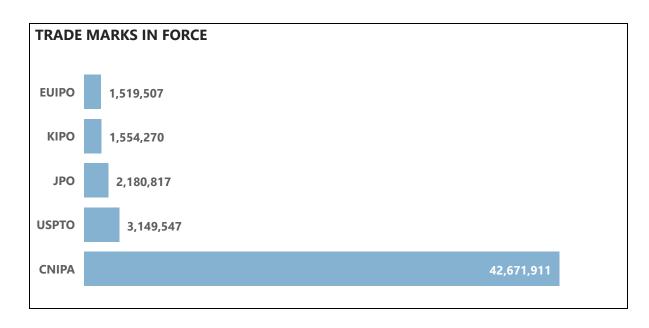

 $\times$ 

i Auto recovery contains some recovered files that haven't been opened.

X

X

| Country | Time from receipt of application (direct filings) to registration (without oppositions) | Time from reception of application to first action (All filings) | Time from reception of application to first action (Direct filings) | Time from reception of application to first action (IR filings) |
|---------|-----------------------------------------------------------------------------------------|------------------------------------------------------------------|---------------------------------------------------------------------|-----------------------------------------------------------------|
| CNIPA   | 4 months                                                                                |                                                                  |                                                                     |                                                                 |
| EUIPO   | 4.19 months                                                                             | 0.75 months                                                      | 0.78 months                                                         | 0.72 months                                                     |
| KIPO    | 17.7 months                                                                             | 13.9 months                                                      | 14 months                                                           | 13 months                                                       |
| JPO     | 6.8 months                                                                              | 5.8 months                                                       | 5.4 months                                                          | 9.6 months                                                      |
| USPTO   | 14.47 months                                                                            | 8.4 months                                                       | 8.77 months                                                         | 4.99 months                                                     |