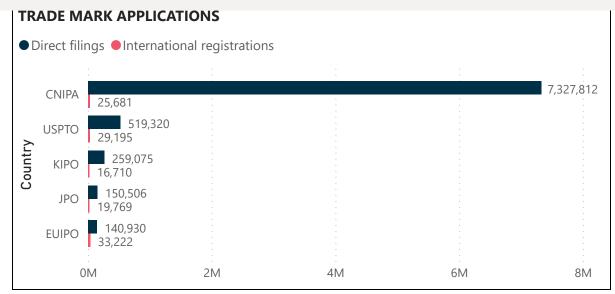

 $\times$ 

i Auto recovery contains some recovered files that haven't been opened.

X

X

| Country | Time from receipt of application (direct filings) to registration (without oppositions) | Time from reception of application to first action (All filings) | Time from reception of application to first action (Direct filings) | Time from reception of application to first action (IR filings) |
|---------|-----------------------------------------------------------------------------------------|------------------------------------------------------------------|---------------------------------------------------------------------|-----------------------------------------------------------------|
| CNIPA   | 4 months                                                                                |                                                                  |                                                                     |                                                                 |
| EUIPO   | 4.19 months                                                                             | 0.75 months                                                      | 0.78 months                                                         | 0.72 months                                                     |
| KIPO    | 17.7 months                                                                             | 13.9 months                                                      | 14 months                                                           | 13 months                                                       |
| JPO     | 6.8 months                                                                              | 5.8 months                                                       | 5.4 months                                                          | 9.6 months                                                      |
| USPTO   | 14.47 months                                                                            | 8.4 months                                                       | 8.77 months                                                         | 4.99 months                                                     |