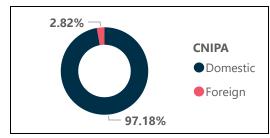

 $\times$ 

i Auto recovery contains some recovered files that haven't been opened.

X

X

| Country | Time from receipt of application (direct filings) to registration (without oppositions) | Time from reception of application to first action (All filings) | Time from reception of application to first action (Direct filings) | Time from reception of application to first action (IR filings) |
|---------|-----------------------------------------------------------------------------------------|------------------------------------------------------------------|---------------------------------------------------------------------|-----------------------------------------------------------------|
| CNIPA   | 4 months                                                                                |                                                                  |                                                                     |                                                                 |
| EUIPO   | 4.19 months                                                                             | 0.75 months                                                      | 0.78 months                                                         | 0.72 months                                                     |
| KIPO    | 17.7 months                                                                             | 13.9 months                                                      | 14 months                                                           | 13 months                                                       |
| JPO     | 6.8 months                                                                              | 5.8 months                                                       | 5.4 months                                                          | 9.6 months                                                      |
| USPTO   | 14.47 months                                                                            | 8.4 months                                                       | 8.77 months                                                         | 4.99 months                                                     |