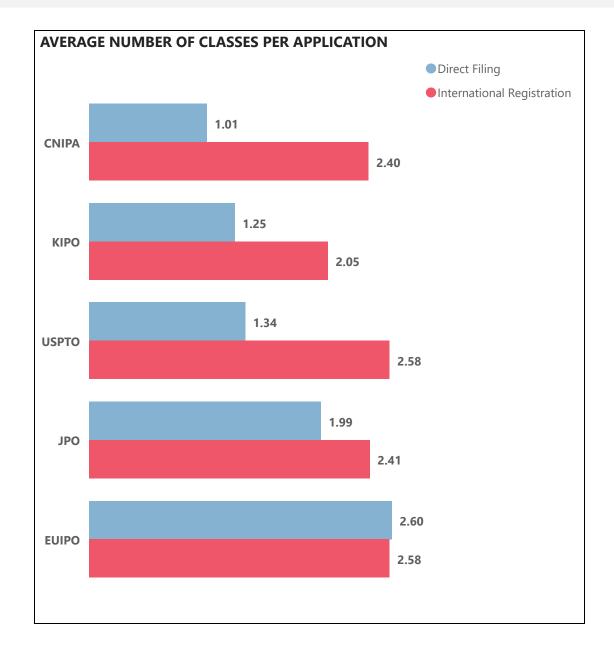

 $\times$ 

i Auto recovery contains some recovered files that haven't been opened.

X

X

| Country | Time from receipt of application (direct filings) to registration (without oppositions) | Time from reception of application to first action (All filings) | Time from reception of application to first action (Direct filings) | Time from reception of application to first action (IR filings) |
|---------|-----------------------------------------------------------------------------------------|------------------------------------------------------------------|---------------------------------------------------------------------|-----------------------------------------------------------------|
| CNIPA   | 4 months                                                                                |                                                                  |                                                                     |                                                                 |
| EUIPO   | 4.19 months                                                                             | 0.75 months                                                      | 0.78 months                                                         | 0.72 months                                                     |
| KIPO    | 17.7 months                                                                             | 13.9 months                                                      | 14 months                                                           | 13 months                                                       |
| JPO     | 6.8 months                                                                              | 5.8 months                                                       | 5.4 months                                                          | 9.6 months                                                      |
| USPTO   | 14.47 months                                                                            | 8.4 months                                                       | 8.77 months                                                         | 4.99 months                                                     |