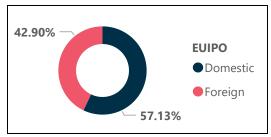

$\times$ 



i Auto recovery contains some recovered files that haven't been opened.



X









X



| Country | Time from receipt of application (direct filings) to registration (without oppositions) | Time from reception of application to first action (All filings) | Time from reception of application to first action (Direct filings) | Time from reception of application to first action (IR filings) |
|---------|-----------------------------------------------------------------------------------------|------------------------------------------------------------------|---------------------------------------------------------------------|-----------------------------------------------------------------|
| CNIPA   | 4 months